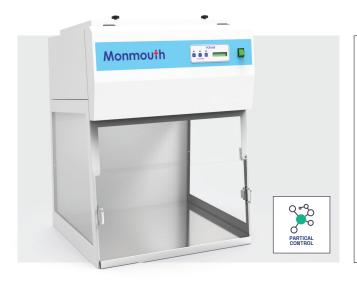

#### Circulaire® PCR Cabinet

#### The Solution

The Circulaire® PCR Cabinet is designed to create a sterile environment for Polymerase Chain Reaction [PCR] procedures.

It ensures that your work area is protected from airborne contamination while maintaining the integrity of sensitive samples.

#### **How it Operates**

The specialised cabinet integrates UV sterilisation with HEPA filtration to offer maximum contamination control, making it ideal for laboratories that require precise, contamination-free PCR sample preparation.