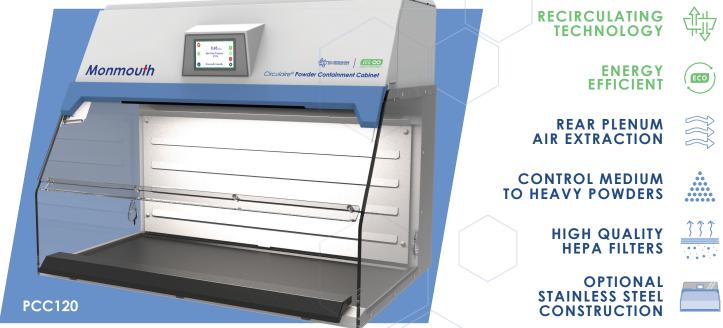

# Circulaire<sup>®</sup> Powder Containment Cabinet

# The Circulaire<sup>®</sup> Powder Containment Cabinet is designed to contain powders whilst supporting the sensitivity of micro and semi-micro balances. Operating personnel and the surrounding environment are effectively protected whilst accurate measurements are achieved.

## **PRECISE WEIGHING & PERSONAL PROTECTION**

The well-lit, transparent working area and ergonomic design provide a comfortable working environment whilst a protective flow of air into the cabinet is maintained. Additionally, a stable ceramic work surface and low vibration conditions ensures no impact to the use of precision balances.

Recirculating technology and two consecutive HEPA H14 filters retain particles from the working area, ensuring that cabinets do not require linking to traditional ducting. This allows for easy manoeuvrability and repositioning whilst ensuring low energy consumption.

Additionally, the cabinet uses a high efficiency fan and LED lighting together with an ECO mode for even further power savings.