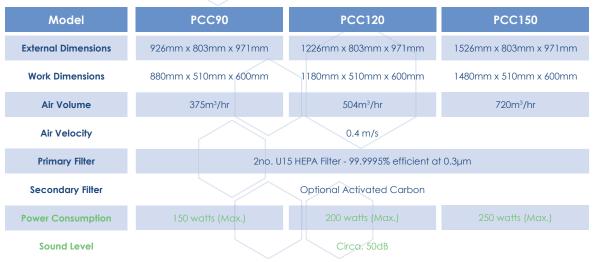

achieved.

## **PRECISE WEIGHING & PERSONAL PROTECTION**

The well-lit, transparent working area and ergonomic design provide a comfortable working environment whilst a protective flow of air into the cabinet is maintained. Additionally, a stable ceramic work surface and low vibration conditions ensures no impact to the use of precision balances.

Recirculating technology and two consecutive HEPA H14 filters retain particles from the working area, ensuring that cabinets do not require linking to traditional ducting. This allows for easy manoeuvrability and repositioning whilst ensuring low energy consumption.

Additionally, the cabinet uses a high efficiency fan and LED lighting together with an ECO mode for even further power savings.

# **Product Specification** $(W \times D \times H)$



### www.monmouthscientific.co.uk