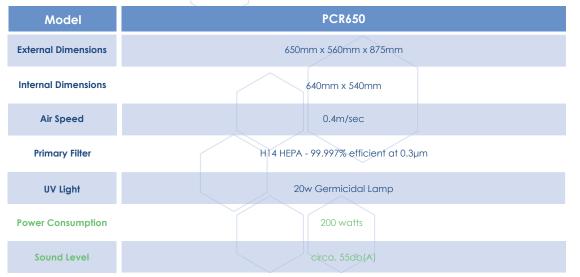

> PCR Cabinets offers a self-contained sterile working environment and the ideal solution when protecting sensitive PCR samples from particle contamination.

## **CONTAMINATION FREE ENVIRONMENT**

The cabinet provides an excellent sized working area and significantly lowers the risk of cross contamination of your PCR (Polymerase Chain Reaction) sample by providing a curtain of clean air (Laminar Flow) over the work surface.

It offers better than ISO Class 5 clean air conditions over the entire working area by way of a HEPA filter. To further reduce the risk of cross contamination when preparing DNA/PCR samples, the cabinets are supplied complete with a time controlled UV light to completely sterilise the working area between samples.

## **Product Specification** $(W \times D \times H)$



## www.monmouthscientific.co.uk