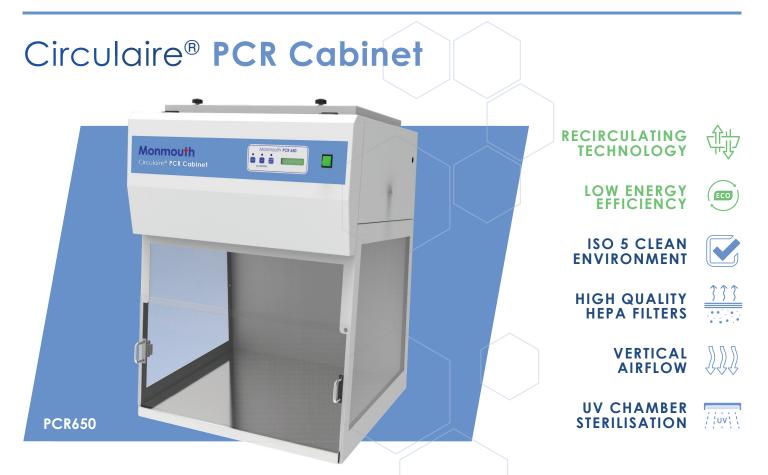

## The Circulaire<sup>®</sup> PCR Cabinets offers a self-contained sterile working environment and the ideal solution when protecting sensitive PCR samples from particle contamination.

## **CONTAMINATION FREE ENVIRONMENT**

The cabinet provides an excellent sized working area and significantly lowers the risk of cross contamination of your PCR (Polymerase Chain Reaction) sample by providing a curtain of clean air (Laminar Flow) over the work surface.

It offers better than ISO Class 5 clean air conditions over the entire working area by way of a HEPA filter. To further reduce the risk of cross contamination when preparing DNA/PCR samples, the cabinets are supplied complete with a time controlled UV light to completely sterilise the working area between samples.