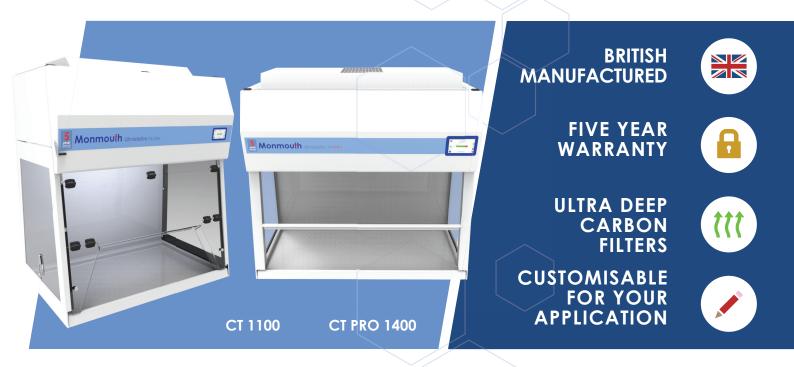

## Circulaire® Touchscreen Fume Cupboards

## The Circulaire<sup>®</sup> Touchscreen Recirculating Filtration Fume Cupboards feature the very latest in air filtration technology.

Fully compliant with COSHH regulations and international standards, the cupboards are certified to BS7989:2001 for Filtration Fume/Particulate Cupboards.

The units employ extra-large capacity Activated Carbon filters for removal of fumes and/or HEPA filters for particulate removal. The filters are up to 30% bigger than those of rival Fume Cupboards and are significantly deeper making fume removal more efficient and effective.

Our revolutionary Visionaire<sup>®</sup> Touchscreen Control Interface is integrated into the cabinet to control & monitor all aspects of product operation.