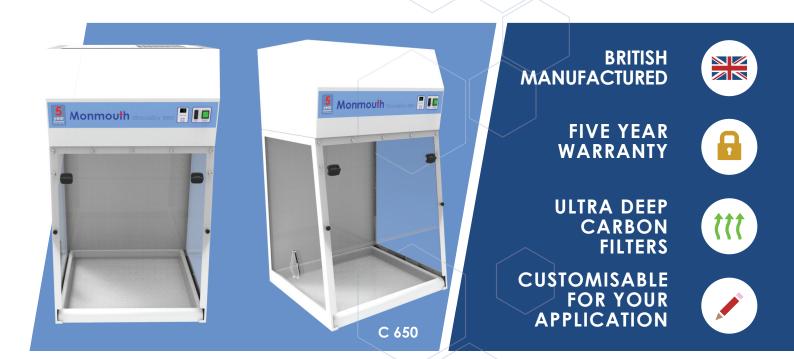

## Circulaire® Fume Cupboards

The Circulaire® Recirculating Filtration Fume Cupboard is fitted with ultra-deep Activated Carbon or HEPA filters to guarantee maximum fume filtration efficiency.

Fully compliant with COSHH regulations and international standards including BS7989:2001 for Filtration Fume/Particulate Cupboards.

To ensure the cabinet is functioning correctly, every model has an animated colour LCD display showing the airflow is working within safe and calibrated parameters.

All Monmouth products are designed to have both low noise levels and low energy consumption to help your company stay carbon neutral. LED Lighting further improve efficiency.