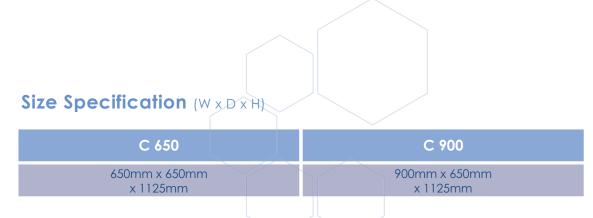

## Circulaire® Fume Cupboards

The Circulaire® Recirculating Filtration Fume Cupboard is fitted with ultra-deep Activated Carbon or HEPA filters to guarantee maximum fume filtration efficiency.

Fully compliant with COSHH regulations and international standards including BS7989:2001 for Filtration Fume/Particulate Cupboards.