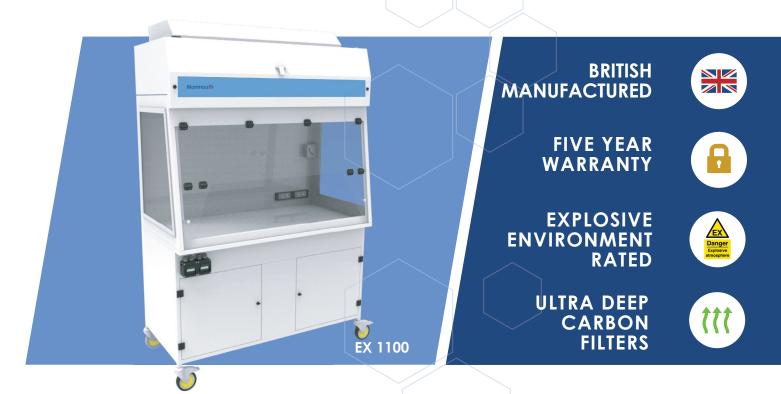

## Circulaire® ATEX Fume Cupboards

The Circulaire® EX is an ATEX Zone 1 / T4 Rated Fume Cupboard range which incorporates the latest in containment technology to provide full compliance with COSHH regulations and BS7989:2001.

Compliance with the ATEX Essential Health and Safety Requirements is certified to FN13463-1: 2009.

The main filters consist of HEPA for particulate removal or Activated Carbon that will be specifically matched to your application and are monitored with a hydrocarbon detection system to assist in the replacement of the filters. Clean air is drawn through the front aperture by the fan at a speed of 0.50 m/s collecting any fumes that may be present before passing through the particulate pre-filter and carbon filter in the head section. The filtered air is then expelled back into the room.

Size Specification (W x D x H)

| EX 1100        | EX 1400        |
|----------------|----------------|
| 1115mm x 823mm | 1415mm x 823mm |
| x 2176mm       | x 2176mm       |